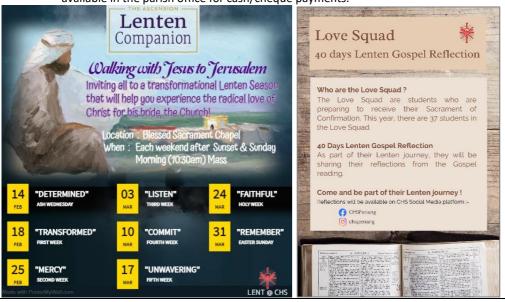

#### 12. LENT 2024

Lent season, which starts on 14 February 2024, Ash Wednesday, is a time of preparation for Easter Celebration through the three key pillars – Prayer, Fasting and Almsgiving. We seek the Lord in prayer by reading Sacred Scriptures, we practice self-control through fasting and we serve by giving alms.

#### 1) Lenten Companion: Walking with Jesus to Jerusalem with Fr Mark Toups

Inviting all to a transformational Lenten season that will help you experience the radical love of Christ for his bride, the Church!

This program begins on Ash Wednesday (after Mass at the Blessed Sacrament Chapel) with a short session to kick start this journey. Thereafter, come together each week after Sunset Mass or Sunday Morning (10:30am) mass for a 5-10 minute weekly video presentation. This is followed by daily reflections and meditations which will be sent to you via Whatsapp to help you through Lent in preparation for Easter!

#### 2) 40 days of Lenten Gospel Reflection by the Love Squad

The Love Squad are students who are preparing to receive their Sacrament of Confirmation. As part of their Lenten journey, they will be sharing their reflections from the Gospel reading. Come and be part of their Lenten journey! Reflections will be available on CHS Social Media.