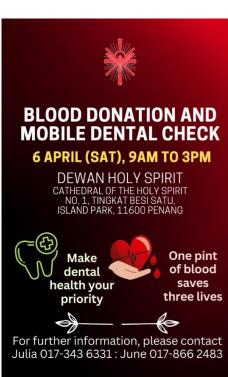

#### 9. BLOOD DONATION & MOBILE DENTAL CHECK | 6 APRIL 2024

Date/Time/Venue: 6 April 2024 (Saturday) from 9am – 3pm, Dewan Holy Spirit For more details, contact: Julia Arulandu (017-343 6331) or June (017-866 2483)

One pint of blood can save up to 3 lives. We encourage all those aged between 17 to 60 years old, weighing above 45 kgs to come and donate for this meaningful cause.