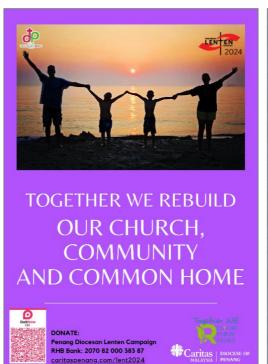

#### 3) Lenten Campaign by Caritas, Diocese of Penang

#### Theme: "Together We Rebuild our Church, Community & Common Home"

Caritas, Diocese of Penang, will be raising funds to carry out various social mission programmes in the Diocese, 29 Catholic churches, 13 organisations and 28 social mission groups located in Penang, Perak, Kedah, Perlis and Kelantan. All donations and prayers are welcome.

- (a) Lenten Campaign T-shirt (RM20). Buy and wear the T-shirt to create awareness.
- (b) **Donate to the Lenten Campaign.** Online transfer to "Penang Diocesan Lenten Campaign" RHB Bank Account: 2070 82 000 383 87. Lenten Campaign envelopes are available in the parish office for cash/cheque payments.