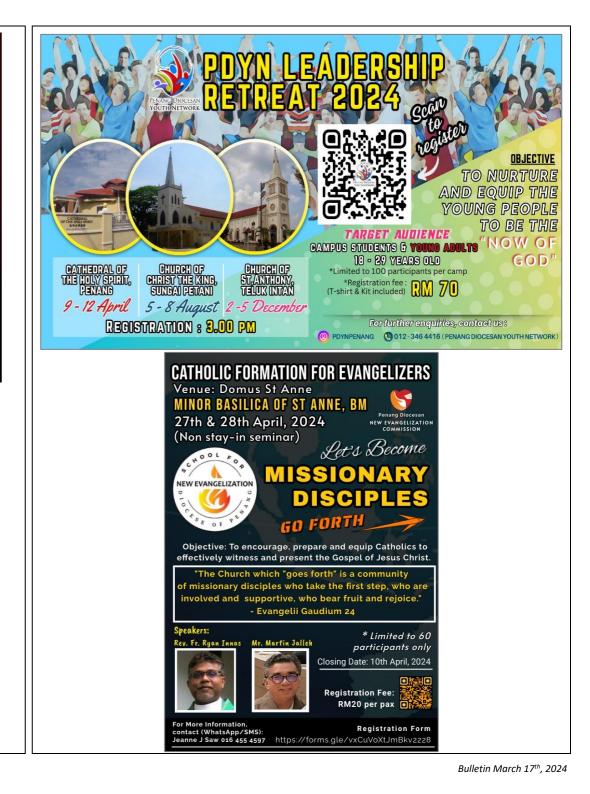

## 17. PDYN LEADERSHIP RETREAT | APRIL, AUGUST & DECEMBER 2024

Penang Diocesan Youth Network (PDYN) is organising a PDYN Leadership Retreat on the following dates:

- $\geq$ April: 9th - 12th 2024 – Cathedral of the Holy Spirit, Penang
- $\geq$ August: 5<sup>th</sup> - 8<sup>th</sup> 2024 – Church of Christ the King, Sungai Petani
- $\geq$ December: 2<sup>nd</sup> - 5<sup>th</sup> 2024 – Church of Saint Anthony, Teluk Intan

Objective: To nurture and equip the young people to be the 'Now of God'

These leadership retreats are for the parish youths & campus students ages 18 to 29 years old. For more details, please refer to the poster. You can register for any one of the retreats via this Google Form link: r > https://bit.ly/PDYNLR2024 = or scan the Qr Code on the poster. Each retreat canaccommodate 100 participants only. Contact us for further queries: 012-346 4416 (PDYN Office). 摺 The closing date for the April Leadership Retreat is on 19th March 2024 (Tuesday).