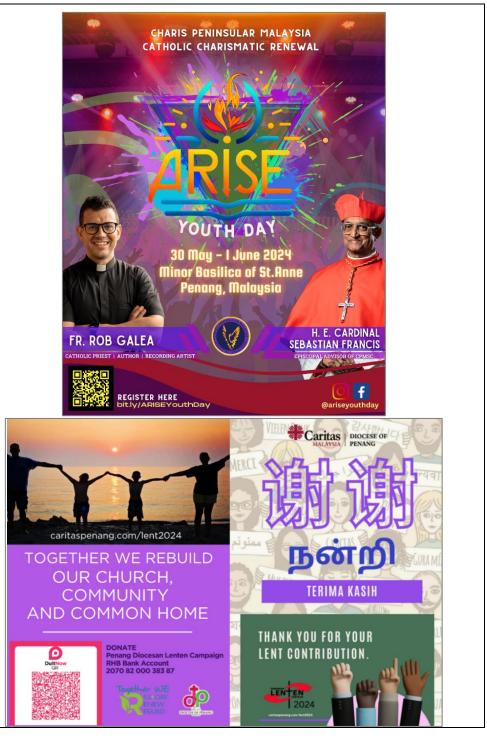

#### 18. CHARIS PENINSULAR MALAYSIA: ARISE YOUTH DAY | 30 MAY - 1 JUNE 2024

Young People, ARISE and shine! Let's rejoice in Christ with this unforgettable gathering presented by CHARIS Peninsular Malaysia - Catholic Charismatic Renewal.

ARISE YOUTH DAY 31 30th May - 1st June 2024

🕅 Minor Basilica of St. Anne, Bukit Mertajam, Penang, Malaysia

Prepare for an inspiring journey featuring Fr. Rob Galea as our keynote speaker, known for his dynamic sermons and soul-stirring music ministry. Register Now via bit.ly/ARISEYouthDay! "Young Man, I Say To You, ARISE!" Luke 7:14