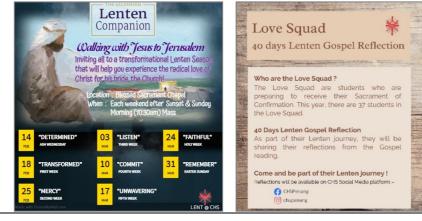

eynote speaker, known for his dynamic sermons and soul-stirring music ministry. Register Now via bit.ly/ARISEYouthDay! "Young Man, I Say To You, ARISE!" Luke 7:14

## 19. A PARENT'S GUIDE TO CATECHISIS: AS FOR ME AND MY HOUSE

The National Catechetical Office, together with the Malaysian Catechetical Commission and the Catholic Bishops' Conference of Malaysia has released a parent's guide to catechesis titled 'As For Me & My House' at RM20 per copy.

Discover the transformative power of Catholic Family Catechesis and embark on a reflective journey with your family that will last a lifetime. In this book you'll find valuable insights and practical tools for developing your family's spirituality. Available in 5 languages.

#### Please place your order at the parish office by 31 March 2024.





Cafe | 食堂

Speaker:



# BLOOD DONATION AND MOBILE DENTAL CHECK 6 APRIL (SAT), 9AM TO 3PM

DEWAN HOLY SPIRIT CATHEDRAL OF THE HOLY SPIRIT NO. 1, TINGKAT BESI SATU, ISLAND PARK, 11600 PENANG



For further information, please contact Julia 017-343 6331 : June 017-866 2483



Caritas | DIOCESE OF MALAYSIA | PENANG

- blood donor card (regular donors)

CALLING ALL ELIGIBLE BLOOD DONORS

• Age between 17 – 65 for regular donors

(Individuals age 17 years are required to bring written consent from parents or guardian)

In good physical and mental health with no

Had enough sleep (more than 5 hours) the

17 - 60 for new donors

**Eligibility to Donate Blood:** 

Body weight above 45 kg

chronic medical illness

night prior to donation

\*\*Note: Kindly bring along your:

- Identity Card

Not