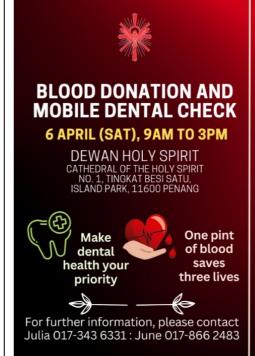

## 2. BLOOD DONATION & MOBILE DENTAL CHECK | 6 APRIL 2024

Date/Time/Venue: 6 April 2024 (Saturday) from 9am – 3pm, Dewan Holy Spirit For more details, contact: Julia Arulandu (017-343 6331) or June (017-866 2483) One pint of blood can save up to 3 lives. We encourage all those aged between 17 to 60 years old, weighing above 45 kgs to come and donate for this meaningful cause. Please bring along your Identity

Card and blood donor card (for regular donors).