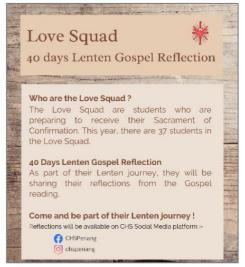

## II) 40 days of Lenten Gospel Reflection by the Love Squad

The Love Squad are students who are preparing to receive their Sacrament of Confirmation. As part of their Lenten journey, they will be sharing their reflections from the Gospel reading. Come and be part of their Lenten journey! Reflections will be available on CHS Social Media.