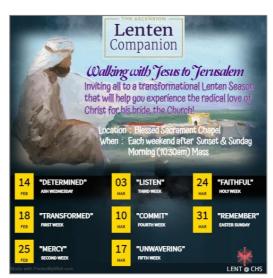

#### 4. LENT 2024

Lent season, which starts on 14 February 2024, Ash Wednesday, is a time of preparation for Easter Celebration through the three key pillars – Prayer, Fasting and Almsgiving. We seek the Lord in prayer by reading Sacred Scriptures, we practice self-control through fasting and we serve by giving alms.

## I) Lenten Companion: Walking with Jesus to Jerusalem with Fr Mark Toups

Inviting all to a transformational Lenten season that will help you experience the radical love of Christ for his bride, the Church! Come together **each week after Sunset Mass or Sunday Morning (10:30am) mass** for a 5-10 minute weekly video presentation. This is followed by daily reflections and meditations which will be sent to you via Whatsapp to help you through Lent in preparation for Easter!