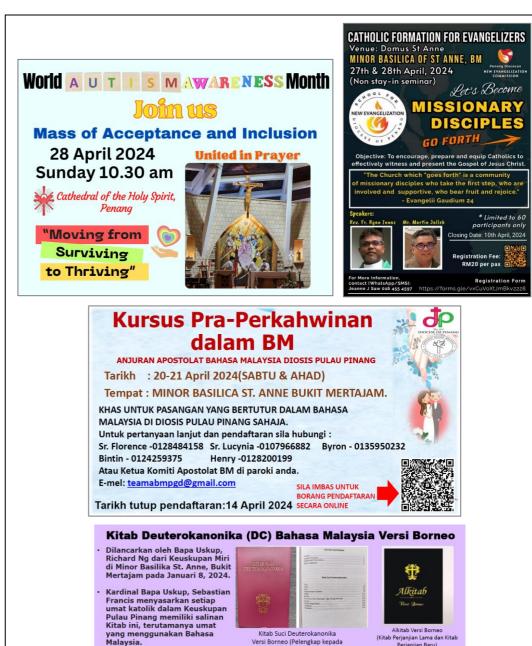

## 5. WORLD AUTISM AWARENESS MONTH: MASS OF ACCEPTANCE AND INCLUSION | 28 APRIL 2024

On the eve of World Autism Awareness Day 2022, Pope Francis called upon the church to adopt a "culture of inclusion" - breaking down barriers to ensure that all people with disabilities can more fully take part in church communities and society.

Join us on **28 April 2024 (Sunday) at 10.30am**. This mass is another step aimed at empowering the parish, its people, parents and caregivers to help persons with autism access their Catholic faith. We can all support this by learning, understanding and accepting the difficulties in social skills, language and behaviour of persons with autism. Faith tells us that persons with autism are worthy; science tells us that they are capable.

Matthew : 19 : 14 - Yet truly, Jesus said to them: 'Allow the little children to come to me, and do not choose to prohibit them. For the kingdom of heaven is among such as these.'