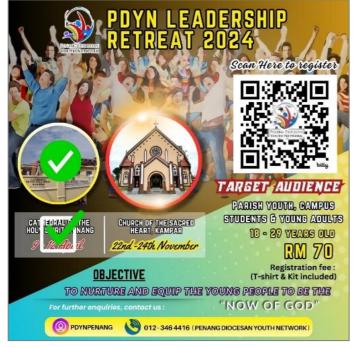

#### PDYN LEADERSHIP RETREAT | 22-24 NOVEMBER 2024 6.

The Penang Diocesan Youth Network (PDYN) will be organizing a PDYN Leadership Retreat at the Church of the Sacred Heart, Kampar from 22nd to 24th November 2024. The objective of this retreat would be to nurture and equip young people to be the 'Now of God'. This leadership retreat is open to individuals aged 18 to 29 years old 🙋 🙆

Parish youth, campus students and young adults are encouraged to join. If you are interested, you can register by scanning the QR code on the poster or directly contact PDYN Office at 📲 012-346 4416.