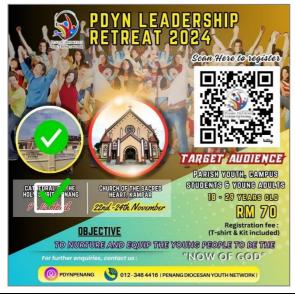

## 7. PDYN: LEADERSHIP RETREAT 2024 | 22-24 NOVEMBER 2024

Registration for the PDYN Leadership Retreat is still ongoing!!! $\bigcirc$ . Come and register now to learn more about this exciting leadership retreat.

Date 1:22 - 24 November 2024Venue 1:Church of the Sacred Heart, KamparRegistration Fee 1:RM 70.00 (includes T-shirt & retreat kit)Participants 1:Aged between 18 and 29 years old